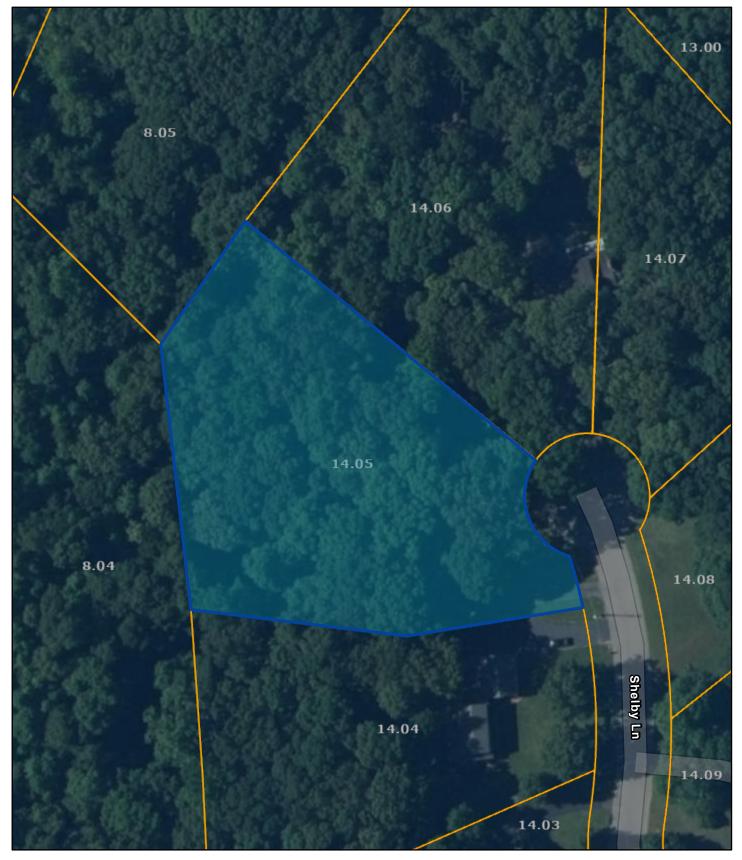

## Hardeman County - Parcel: 080D A 014.05

Date: February 8, 2024

County: Hardeman Owner: HAMPTON JAMES C ETUX MELISSA LOUISE Address: SHELBY LN 811 Parcel Number: 080D A 014.05 Deeded Acreage: 1.58 Calculated Acreage: 0 Date of TDOT Imagery: 2020 Date of Vexcel Imagery: 2023