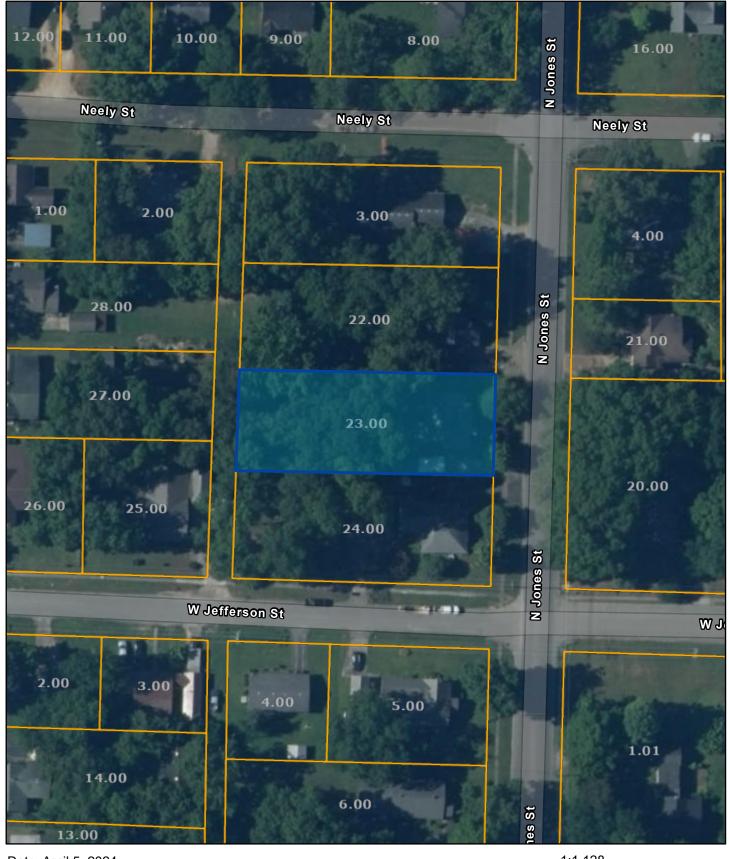

## Hardeman County - Parcel: 070P H 023.00

Date: April 5, 2024

County: Hardeman Owner: MOSS MARY JO Address: JONES ST 311 N Parcel Number: 070P H 023.00 Deeded Acreage: 0 Calculated Acreage: 0 Date of TDOT Imagery: 2020 Date of Vexcel Imagery: 2023