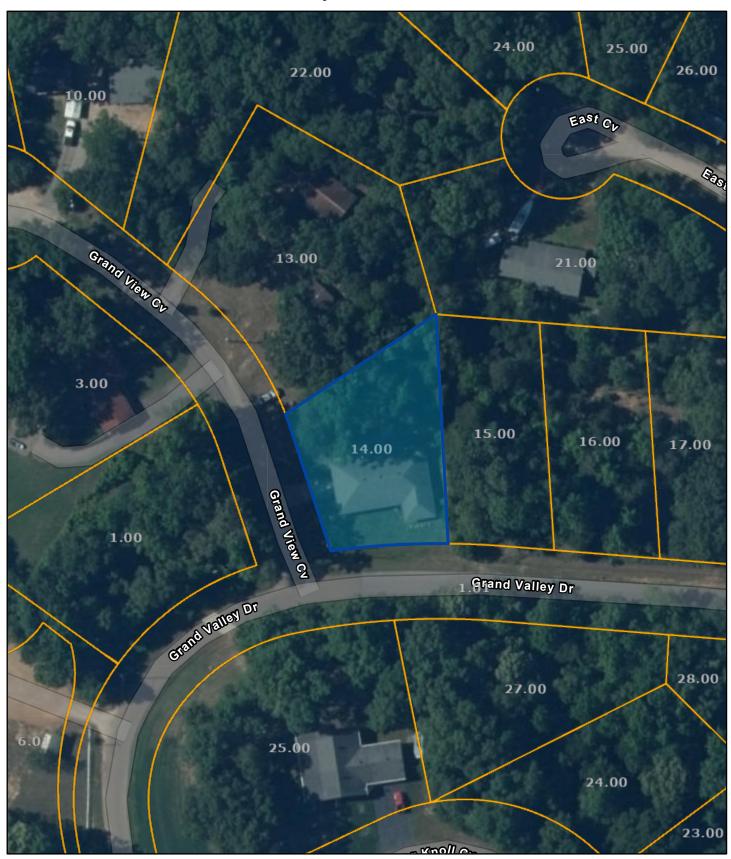

## Hardeman County - Parcel: 129D A 014.00

Date: March 13, 2024

County: Hardeman Owner: BARHAM PHILLIP Address: GRANDVIEW COVE 30 Parcel Number: 129D A 014.00

Deeded Acreage: 0 Calculated Acreage: 0 Date of TDOT Imagery: 2020 Date of Vexcel Imagery: 2023

The property lines are compiled from information maintained by your local county Assessor's office but are not conclusive evidence of property ownership in any court of law.