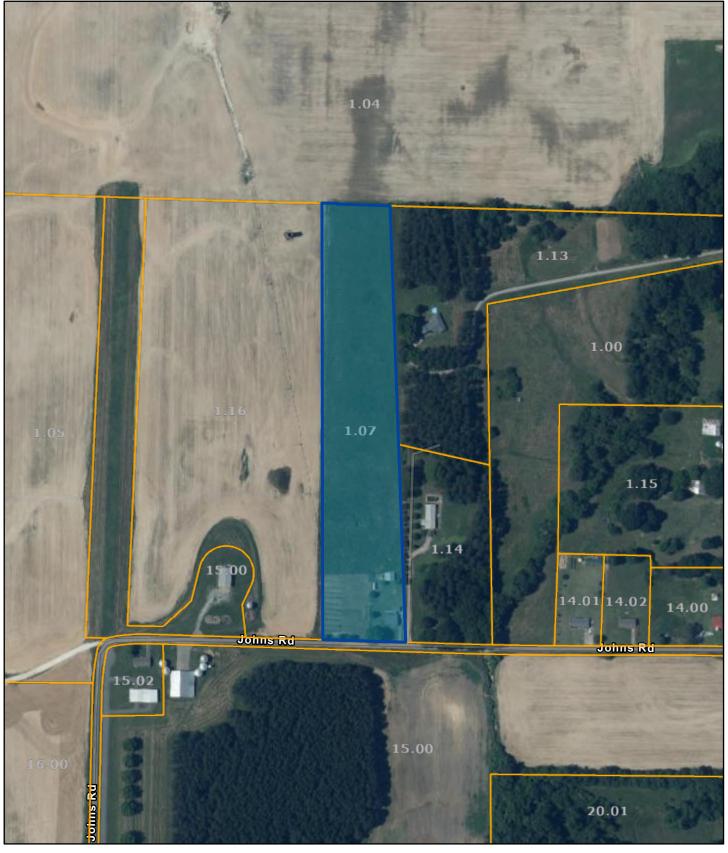

## Hardeman County - Parcel: 016 001.07

Date: April 10, 2023

County: Hardeman Owner: FOGARTY ROBERT Address: JOHNS LN 240 Parcel Number: 016 001.07 Deeded Acreage: 7.78 Calculated Acreage: 0 Date of TDOT Imagery: 2020 Date of Vexcel Imagery: 2021