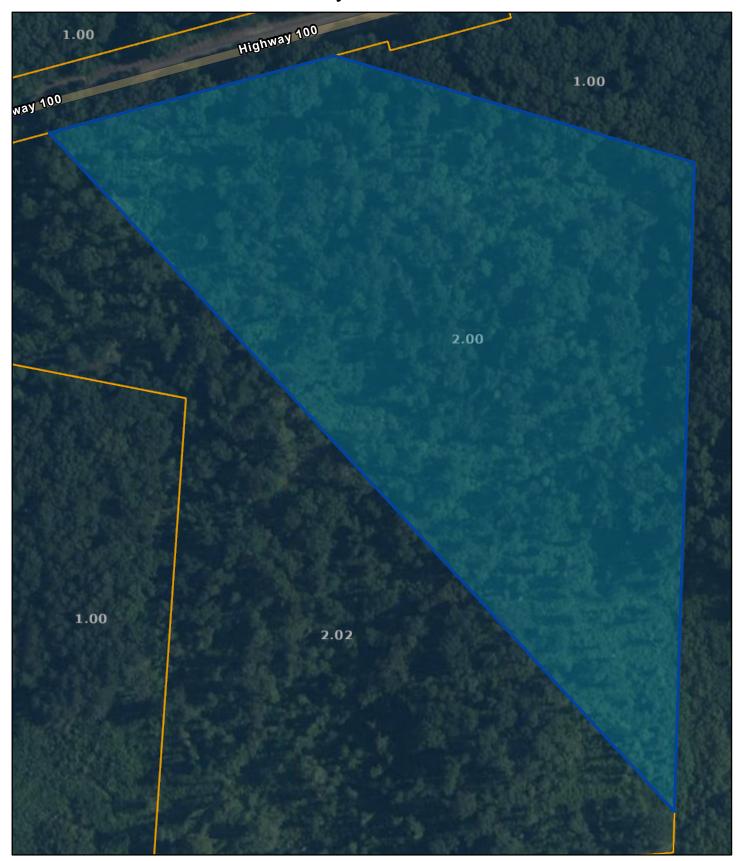

## Hardeman County - Parcel: 021 002.00

Date: February 8, 2024

County: Hardeman

Owner: MULLEN BETTY CAROLYN

Address: HWY 100

Parcel Number: 021 002.00

Deeded Acreage: 0
Calculated Acreage: 14.3
Date of TDOT Imagery: 2020
Date of Vexcel Imagery: 2023

The property lines are compiled from information maintained by your local county Assessor's office but are not conclusive evidence of property ownership in any court of law.