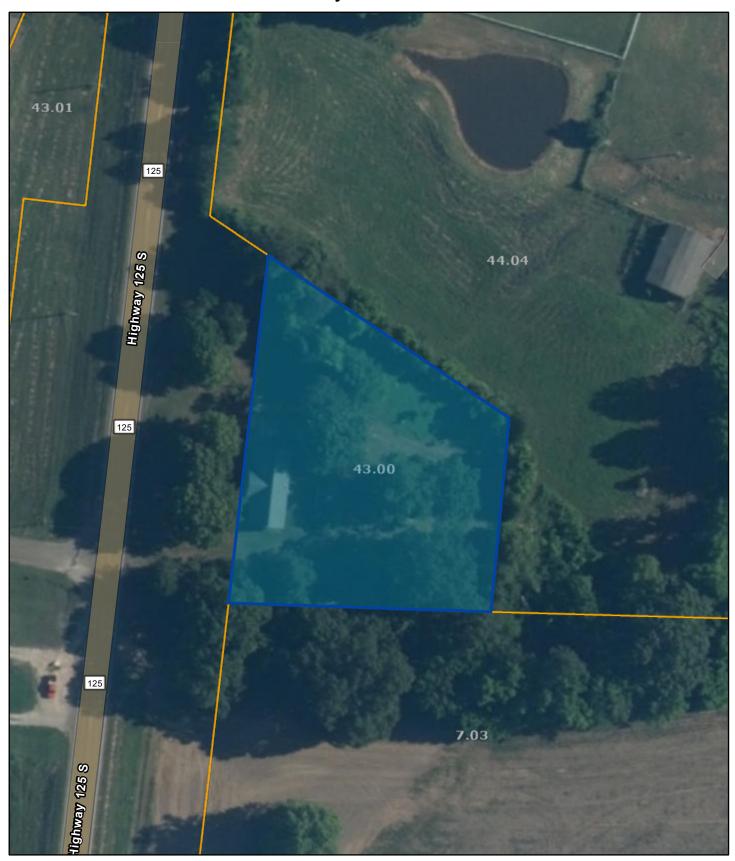

## Hardeman County - Parcel: 111 043.00

Date: May 22, 2024

County: Hardeman

Owner: HANNIS SAMUEL FRANCIS ETUX RUBY LEE

Address: HWY 125 S 12670 Parcel Number: 111 043.00

Deeded Acreage: 0
Calculated Acreage: 1
Date of TDOT Imagery: 2020
Date of Vexcel Imagery: 2023

The property lines are compiled from information maintained by your local county Assessor's office but are not conclusive evidence of property ownership in any court of law.